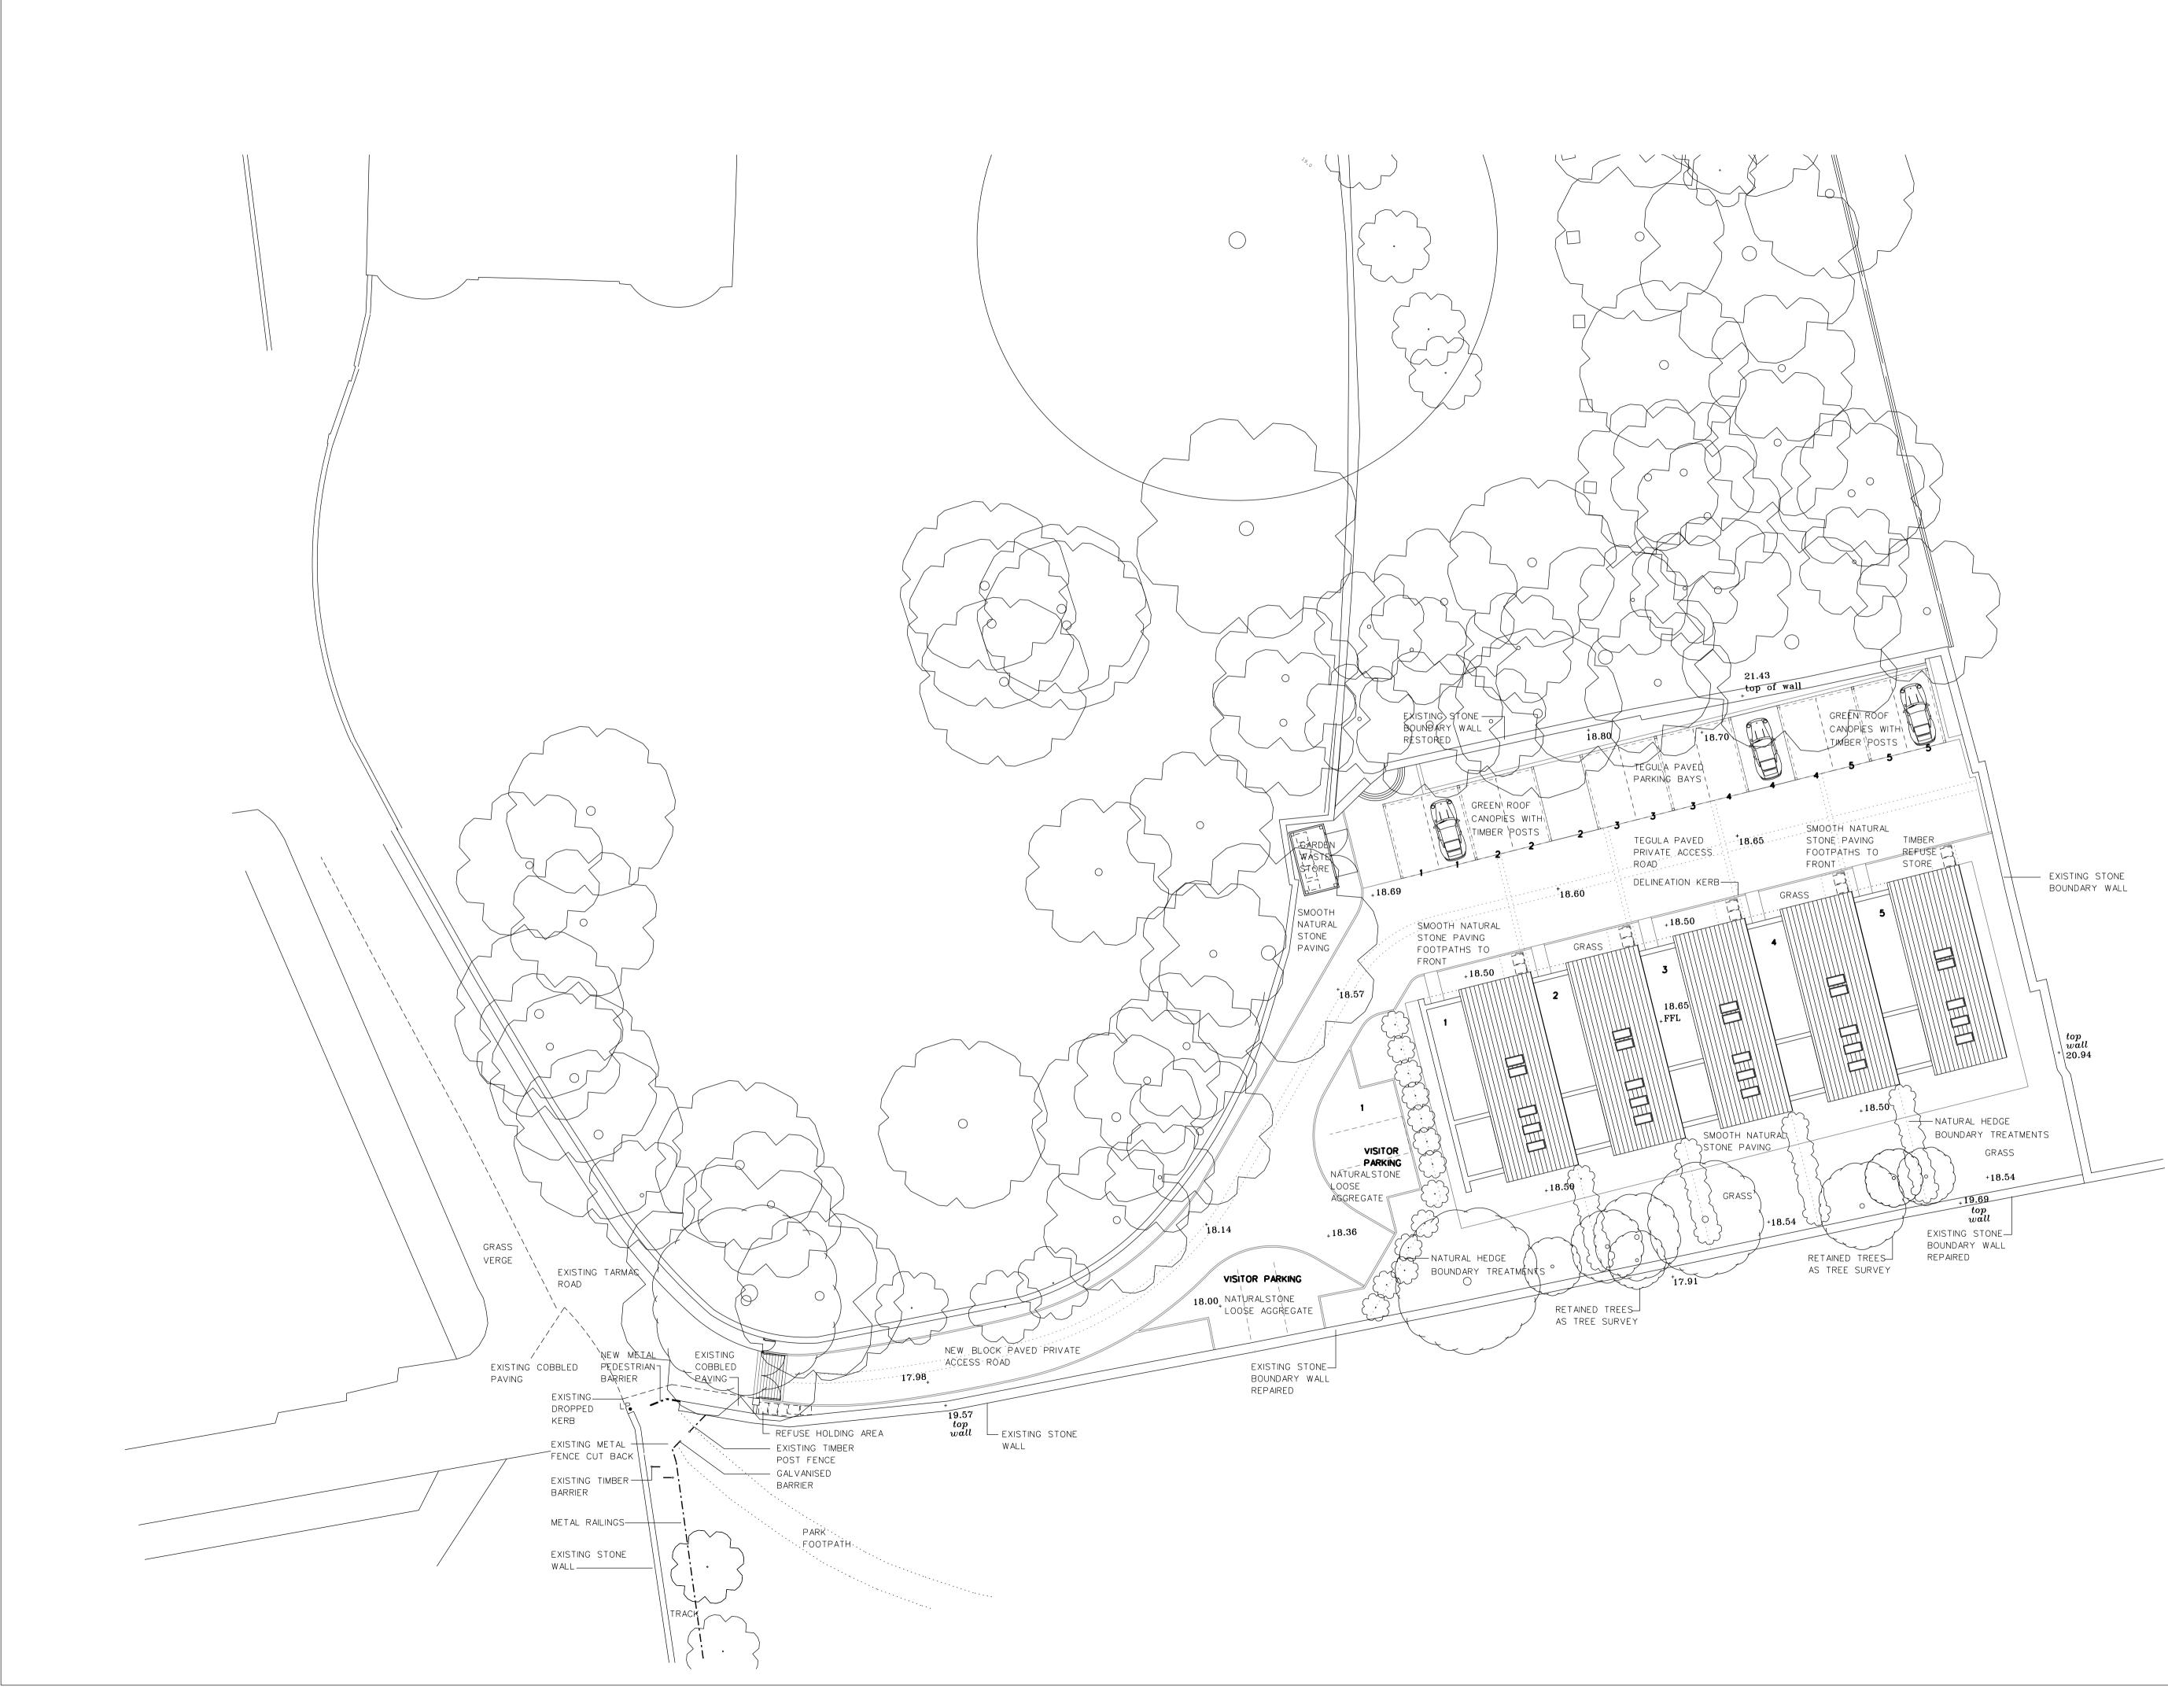

| FITZ                                                    | ZARC                                                   | HITECTS          |
|---------------------------------------------------------|--------------------------------------------------------|------------------|
| THE PLAC                                                | E -                                                    | ATHENAEUM STREET |
| SUNDERL                                                 | AND                                                    | - SR1 1QX        |
| T +44 (0)191 563 7025 F +44 (0)191 510 1746             |                                                        |                  |
| WWW.FITZARCHITECTS.CO.UK<br>OFFICE@FITZARCHITECTS.CO.UK |                                                        |                  |
|                                                         | CLWITZAN                                               | CHITECT3.CO.OK   |
| CLIENT<br>STELLA PROPERTY INVESTMENTS                   |                                                        |                  |
| PROJECT                                                 |                                                        |                  |
| 5 NEW DWELLINGS AT CHURCH LANE,<br>WHITBURN             |                                                        |                  |
| STAGE                                                   |                                                        |                  |
| PL ANNING                                               |                                                        |                  |
| DRAWING                                                 |                                                        |                  |
| PROPOSED                                                | ) SITE PLAN                                            |                  |
|                                                         |                                                        |                  |
| PROJECT NL                                              | IMBER                                                  | SCALES           |
| DRAWING NUMBER                                          |                                                        | 1:200 @ A1       |
| AL (90) 0200                                            |                                                        | DATE<br>FEB 15   |
| DRAWN BY                                                |                                                        | CHECKED BY       |
| СМ                                                      |                                                        | CRF              |
| REVISION                                                |                                                        | NORTH            |
| $\sim$                                                  | $\overline{}$                                          |                  |
|                                                         | ,                                                      |                  |
|                                                         |                                                        |                  |
|                                                         |                                                        |                  |
| REVISION                                                | DATE AND DESCRIPTION                                   |                  |
| A                                                       | I<br>I 18.03.15<br>I REVISED AS PLANNING<br>I COMMENTS |                  |
| В                                                       |                                                        |                  |
| _                                                       | 08.04.15<br>PEDESTRIAN BARRIER ADDED                   |                  |
| С                                                       | 12.05.15<br>  FENCES / WALL REMOVED<br>  TO GARDENS    |                  |
|                                                         |                                                        |                  |
|                                                         | <br> <br>                                              |                  |
|                                                         | <br> <br>                                              |                  |
|                                                         |                                                        |                  |
|                                                         | <br> <br>                                              |                  |
|                                                         | <br>                                                   |                  |
|                                                         | <br>                                                   |                  |
|                                                         | <br> <br>                                              |                  |
|                                                         | <br> <br>                                              |                  |
|                                                         | <br> <br>                                              |                  |
|                                                         |                                                        |                  |
|                                                         |                                                        |                  |
|                                                         |                                                        |                  |
|                                                         | 1                                                      |                  |
|                                                         | 1                                                      |                  |
|                                                         | <br> <br>                                              |                  |
|                                                         | <br> <br>                                              |                  |
|                                                         | <br> <br>                                              |                  |
|                                                         | ,<br> <br>                                             |                  |
|                                                         | <br>                                                   |                  |
|                                                         | <br>                                                   |                  |
|                                                         | <br>                                                   |                  |
|                                                         | <br>                                                   |                  |
|                                                         | <br> <br>                                              |                  |
|                                                         | <br>                                                   |                  |
|                                                         | <br>                                                   |                  |
|                                                         | <br> <br>                                              |                  |
|                                                         | <br> <br>                                              |                  |
|                                                         | <br> <br>                                              |                  |
|                                                         | <br> <br>                                              |                  |
|                                                         | <br> <br>                                              |                  |
|                                                         | <br> <br>                                              |                  |
|                                                         | <br> <br>                                              |                  |
| COPYRIGHT OF FITZ ARCHITECTS LIMITED                    |                                                        |                  |
| NOT TO BE SCALED - ALL DIMENSIONS TO BE CHECKED ON SITE |                                                        |                  |
| 75MM                                                    |                                                        |                  |
|                                                         |                                                        |                  |